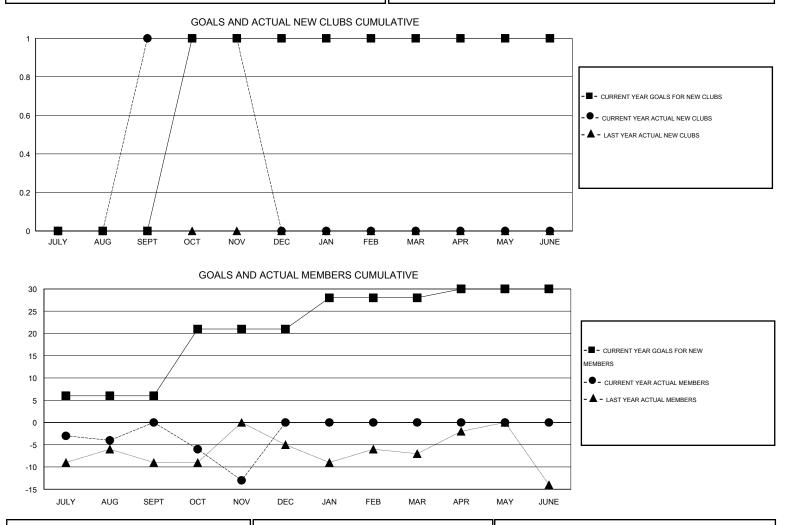

## District 202 D

Results as of: 11/30/2014

GMT CA 7

## GMT: Huck Taingahue

| LOCATION NEW ZEALAND |
|----------------------|
|----------------------|

| Clubs         |                  |                   |                          |                  | Members       |                    |                                     |                    |                  |
|---------------|------------------|-------------------|--------------------------|------------------|---------------|--------------------|-------------------------------------|--------------------|------------------|
|               | RESU             | LTS FOR 2014-2015 | 15 RESULTS FOR 2014-2015 |                  |               |                    |                                     |                    |                  |
| QUARTER       | NEW CLUB<br>GOAL | NEW CLUBS         | DROPPED<br>CLUBS         | NET<br>GAIN/LOSS | QUARTER       | NEW MEMBER<br>GOAL | CHARTER AND<br>NEW MEMBERS<br>ADDED | DROPPED<br>MEMBERS | NET<br>GAIN/LOSS |
| JULY/AUG/SEPT | 0                | 1                 | 0                        | 1                | JULY/AUG/SEPT | 6                  | 47                                  | 47                 | 0                |
| OCT/NOV/DEC   | 1                | 0                 | 0                        | 0                | OCT/NOV/DEC   | 15                 | 16                                  | 29                 | -13              |
| JAN/FEB/MAR   | 0                | 0                 | 0                        | 0                | JAN/FEB/MAR   | 7                  | 0                                   | 0                  | 0                |
| APR/MAY/JUNE  | 0                | 0                 | 0                        | 0                | APR/MAY/JUNE  | 2                  | 0                                   | 0                  | 0                |